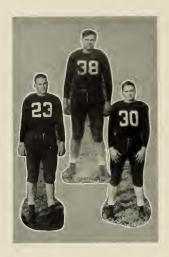

## VARSITY FOOTBALL SQUAD

First Row—Bill Overbey, Gray Sands, George Sharpe, Buck Edwards (captain), and "Red" Owen. Second Row—"Jeff" Harlan, Raymond Pitts, Hartwell Beasley, Charles Sarver, Hamp Thomas, Lee Pate, and Todd Jackson.

Third Rou—Kenneth Ezell (assistant manager), Ed Hessey, Granville Waggoner, Jean Battle, John Hoover, Evans Simmons, Myles Baskin, Clofton McGehee, and Jimmie Norton (manager).

Fourth Rou-Freeland Bennett, Homer Pittard, J. W. Jackson, and E. M. Waller (coach).